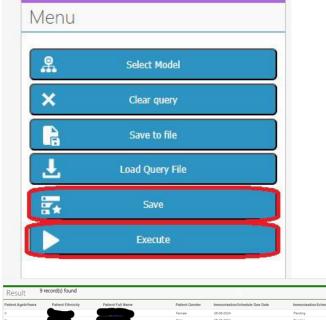

3. Execute the query from Menu on right side and save the query for future use.

Save the query into Immunisation Category with Report name as

"QIP Immunisation Report".

Then Export the results in Excel sheet.