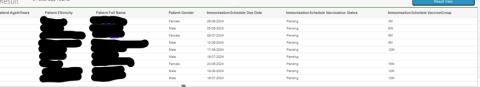

Note: The dates on the report will need to be changed for each reporting period

Patient Gender
Patient NHI Number
Patient NHI Number
ImmunisationSchedule Due Date
ImmunisationSchedule Vaccination Status
Immunisation VaccineGroup
Immunisation VaccineGroup

## Conditions

Select records where all of the following apply

Patient AgeInYears is between 0 and 2

and ImmunisationSchedule Due Date within 1 June, 2024 and 3 September, 2024

and ImmunisationSchedule Is Over Due is true