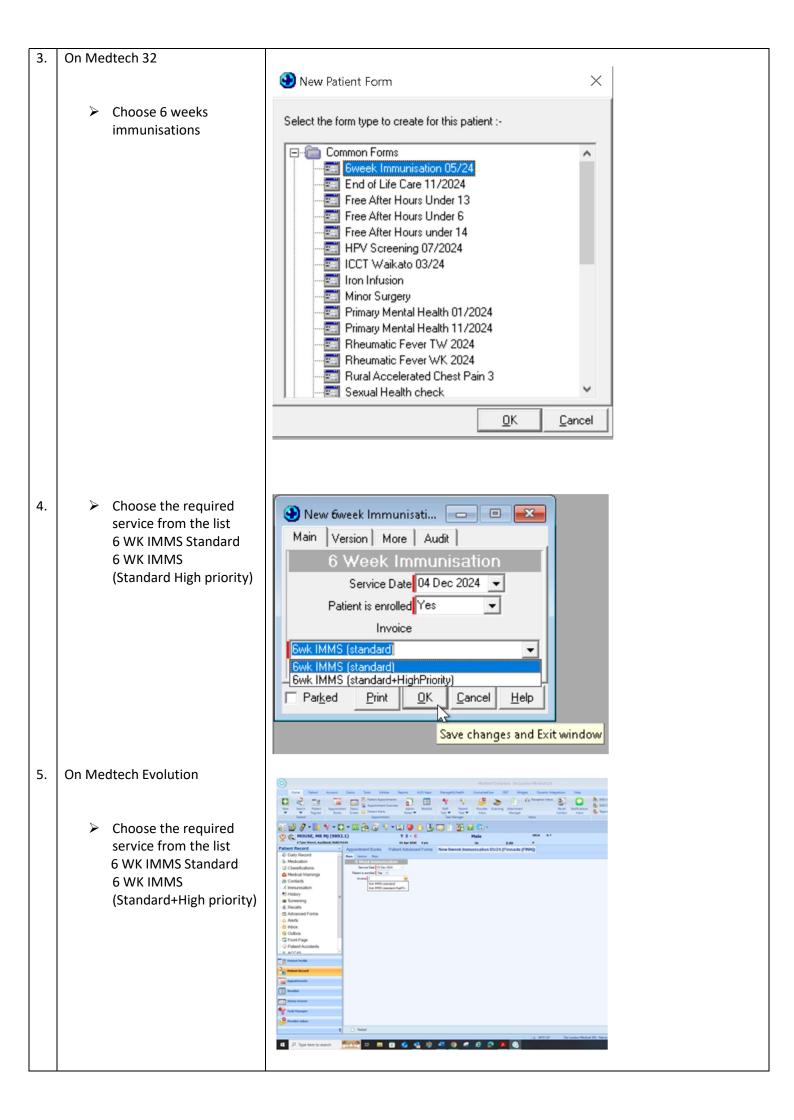

## **Medtech 32 and Evolution – 6 Weeks Immunisation Claiming Procedure**

1. On Medtech 32

- > F2 > Open patient file
- Module > Advanced Forms > New Form

2. On Medtech Evolution

F2 Find a patient>Shift F3 to open a new advanced form> Select 6-week Immunisation

## **Eligibility Criteria to choose the service:** 6wk IMMS (standard) (one claim only): \$46.00 This can be claimed for any tamariki who has had their 6-week immunisation completed during the period 1 April 2024 to 30 June 2025 6wk IMMS (standard + high priority) (one claim only): \$92.00 Standard - \$46.00 High priority - \$46.00 This is an additional claim for high priority for any tamariki who has had their 6-week immunisation completed during the period 1 April 2024 to 30 June 2025 and who meets **one or more** of the following criteria: Māori/Pacific, Community Service Card holders, Quintile 5 Rural enrolees (enrolled with a rural practice). Click OK to generate the 6. invoice on both Medtech32 and Information **Evolution** An invoice for \$46.00 has been lodged against "PINNACLE MHN (130388)"