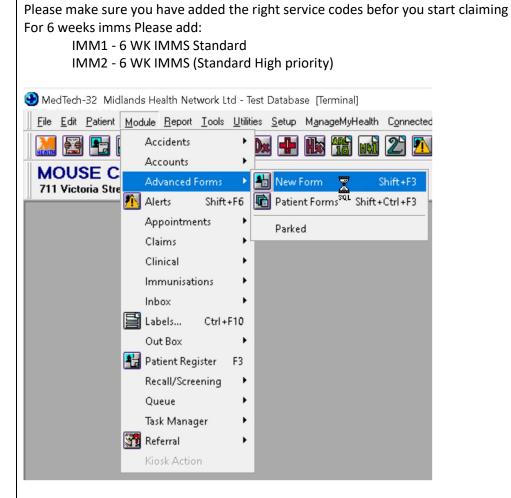

## **Medtech 32 and Evolution – 6 Weeks Immunisation Claiming Procedure**

1. On Medtech 32

- > F2 > Open patient file
- Module > Advanced Forms > New Form

2. On Medtech Evolution

F2 Find a patient>Shift F3 to open a new advanced form> Select 6-week Immunisation